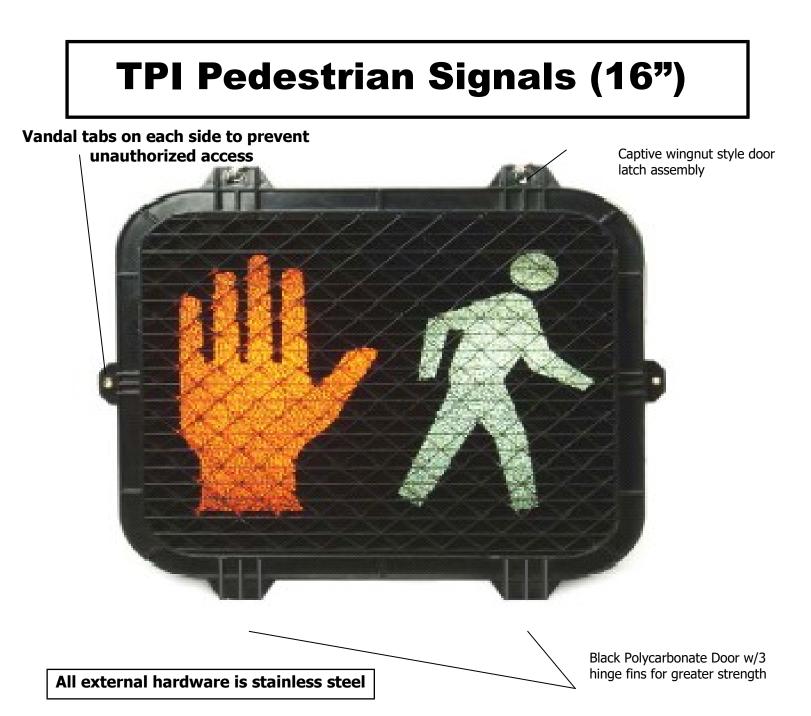

## **Features:**

- Invertible design: Door is attached using stainless steel ball pins for easy door removal and may swing from either side of the body (for left or right door mounting).
- One style universal maintenance housing will fit any mounting application!
- Lens and Gasket mounted to door with four stainless steel tabs and screws using threaded brass inserts in door – Not glued to the door!
- Die cast or Polycarbonate body housing with shurlock ports top and bottom.
- Rotatable sockets (for proper lamp orientation) are standard if incandescent model is needed.

LED pictured is the standard Man/Hand.

We also offer the Hand/Man/Ctdwn LED installed or sold separately.