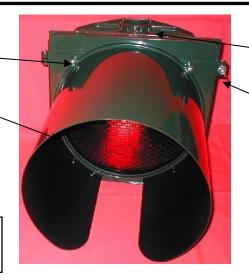

## 8 & 12" Vehicle Signal Housings – AL/Polycarbonate

Four stainless steel 1/4" screw for visor attachment

Shown w/Tunnel Visors

Meets/Exceeds ITE Specifications

Self draining heavily ribbed end sections with integral shurlock.

## One piece molded

1" long SS lens clips w/SS 1/4" screws (longer lens clip also available upon request)

**LED Ready version** 

All external hardware is stainless steel

Added strength with reinforcing fins at top & bottom