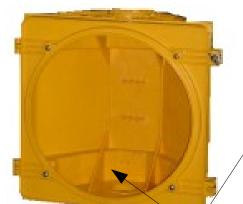

## One piece molded

1" long SS lens clips w/SS 1/4" screws (longer lens clip also available upon request)

**LED Ready version** 

All external hardware is stainless steel

Added strength with reinforcing fins at top & bottom