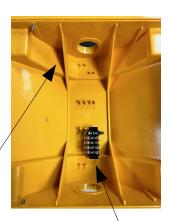

## Back plate mounting holes (4 per section).

Mounting screws included w/back plate or installed on signal (must be specified at time of order)

Door Gasket.