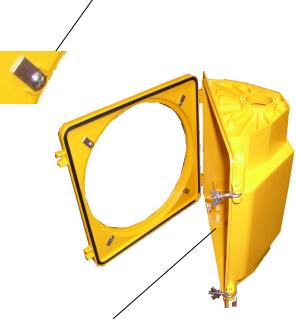

Captive wing nut style door latch assemblies.

## Back plate mounting holes (4 per section).

Mounting screws included w/back plate or installed on signal (must be specified at time of order)

Door Gasket.